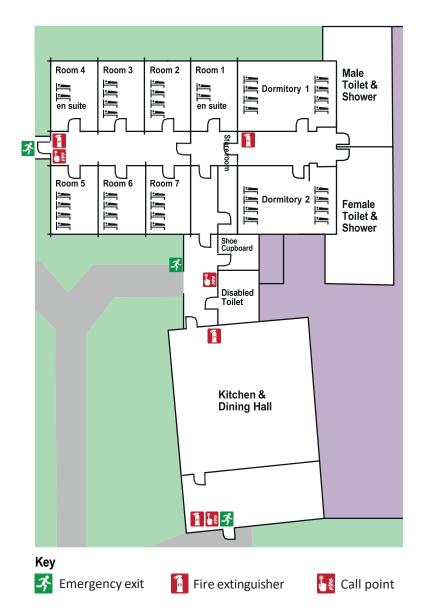

## Log Cabin

The Log Cabin is our main residential building and sleeps up to 40 people. Within the building there are toilet and shower facilities, a full commercial kitchen, and a dining hall.

The rooms are divided into two 8-bed dormitories, five 4-bed rooms and two 2-bed ensuite staff rooms. Guest internet access is available. For more details, please see your Welcome Pack on arrival.

## Room I (staff) Room 2 Room 3 Room 4 (staff)

| ,,,    |        |
|--------|--------|
| Room 5 | Dorm I |
| 1      | 1      |
| 2      | 2      |
| 3      | 3      |
|        | 4      |
| 4      | 5      |
|        | 6      |
| Room 6 |        |
| 1      | 7      |
| 2      | 8      |
| 3      |        |
| 4      |        |
|        | Dorm 2 |
|        | 1      |
| Room 7 | 2      |
| I      | 3      |
| 2      | 4      |
| 3      | 5      |
| 4      | 6      |
|        | 7      |
|        |        |

## **Building Layout**